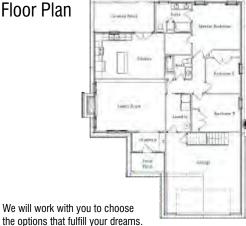

## Lifestyle Homes in the Villages of Stoney Creek

The Cherry is a creatively-designed ranch-style home with an open floor plan designed for gracious living and the Wintergreen lifestyle. This 1,627 sq.ft. home has a sizeable, sun-filled great room and kitchen and an adjoining covered porch for outdoor living. The well-appointed kitchen is complete with ample counter space and a convenient breakfast bar. There are three bedrooms and two baths on the same level across from the living-dining area. The owner's suite with a private bath and walk-in closet is at the back of the house for privacy, while there are two other good-sized bedrooms and a full bathroom in the front. While you'll love the Cherry as offered, there are lots of ways in addition to colors and finishes that you can make it your dream home. Let us show you how.