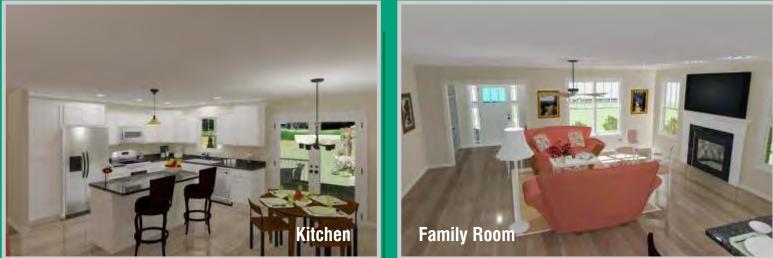

## Lifestyle Homes in the Villages of Stoney Creek

The Cherry is a creatively-designed ranch-style home with an open floor plan designed for gracious living and the Wintergreen lifestyle. This 1,627 sq.ft. home has a sizeable, sun-filled great room and kitchen and an adjoining covered porch for outdoor living. The well-appointed kitchen is complete with ample counter space and a convenient breakfast bar. There are three bedrooms and two baths on the same level across from the living-dining area. The owner's suite with a private bath and walk-in closet is at the back of the house for privacy, while there are two other good-sized bedrooms and a full bathroom in the front. While you'll love the Cherry as offered, there are lots of ways in addition to colors and finishes that you can make it your dream home. Let us show you how.

Home prices include the lot and the following outstanding features:\*

- Birch kitchen cabinets with soft-close doors & drawers plus rollout trays
- Granite countertop in kitchen; cultured marble in bathrooms •
- Electric range, microwave, dishwasher and refrigerator •
- Gas fireplace with white mantel •
- Waterproof luxury vinyl plank flooring throughout the home
- Tile shower in master bathroom with fiberglass tub/showers • in other areas of the home
- Glass shower door in master bathroom •
- Attractive, easy-open white double-hung vinyl windows •
- Trim package with elegant Rams-Crown profile •
- High-efficiency 14-SEER heat pump •