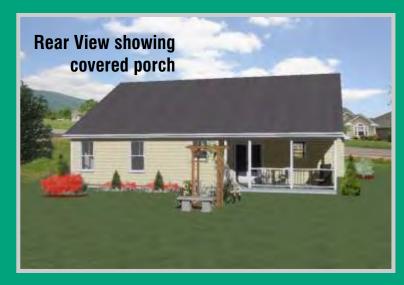

## Lifestyle Homes in the Villages of Stoney Creek

The Cherry is a creatively-designed ranch-style home with an open floor plan designed for gracious living and the Wintergreen lifestyle. This 1,627 sq.ft. home has a sizeable, sun-filled great room and kitchen and an adjoining covered porch for outdoor living. The well-appointed kitchen is complete with ample counter space and a convenient breakfast bar. There are three bedrooms and two baths on the same level across from the living-dining area. The owner's suite with a private bath and walk-in closet is at the back of the house for privacy, while there are two other good-sized bedrooms and a full bathroom in the front. While you'll love the Cherry as offered, there are lots of ways in addition to colors and finishes that you can make it your dream home. Let us show you how.

- 50-gallon electric water heater for plentiful hot water
- Energy-saving 2" x 6" exterior framed walls; 2" x 4" interior framed walls
- Long-lasting asphalt shingles
- Durable HardiPlank or similar product on exterior of home
- Ample Fiberglass insulation •
- Extra storage space above garage •
- Covered patio with handrail and steps to yard
- Low-maintenance asphalt driveway with concrete walk from driveway to front door
- Preparing yard by grading and seeding, plus an allowance for landscaping and a soil treatment prior to closing